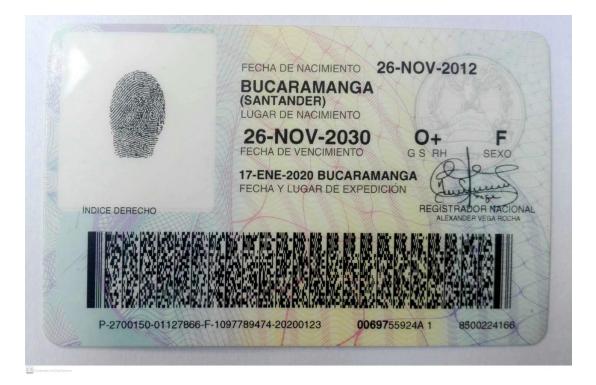

#### CERTIFICA

Que en el REGISTRO CIVIL DE NACIMIENTOS correspondiente al día: 5 de diciembre de 2012 con el serial No. 52541554 y con el Número Unico de Identificación Personal 1097789474 Se halla inscrita El acta de: MARIA PAULA HERNANDEZ DIAZ de SEXO FEMENINO , Nacido(a) en BUCARAMANGA

El día: 26 de noviembre de 2012

Padre: JUAN JOSE HERNANDEZ PITA. Madre: ANGELA JULIANA DIAZ GONZALEZ

BUCARAMANGA, 5 de diciembre de 2012

Los demás datos se omiten por expresa prohibición del Articulo 115 del Decreto Ley 1260 del 1970. (Exenta de Impuestos de Timbre: Ley 2ª de 1976)