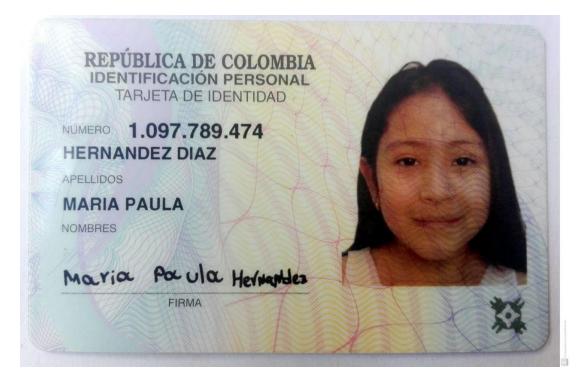

#### CERTIFICA

Que en el REGISTRO CIVIL DE NACIMIENTOS correspondiente al día: 5 de diciembre de 2012 con el serial No. 52541554 y con el Número Unico de Identificación Personal 1097789474 Se halla inscrita El acta de: MARIA PAULA HERNANDEZ DIAZ de SEXO FEMENINO , Nacido(a) en BUCARAMANGA

El día: 26 de noviembre de 2012

Padre: JUAN JOSE HERNANDEZ PITA. Madre: ANGELA JULIANA DIAZ GONZALEZ

BUCARAMANGA, 5 de diciembre de 2012

Los demás datos se omiten por expresa prohibición del Articulo 115 del Decreto Ley 1260 del 1970. (Exenta de Impuestos de Timbre: Ley 2ª de 1976)