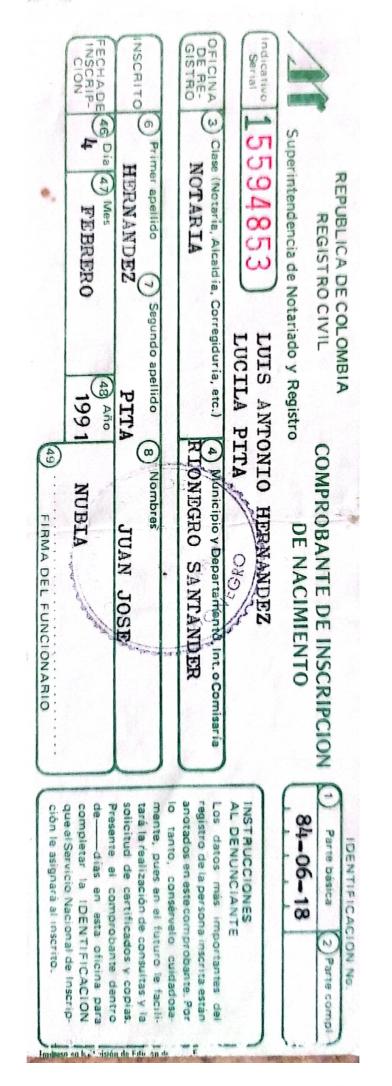

| 1                                                                                               |                                                                                               | 7                                                                                                                                                                                |                                                                                              |
|-------------------------------------------------------------------------------------------------|-----------------------------------------------------------------------------------------------|----------------------------------------------------------------------------------------------------------------------------------------------------------------------------------|----------------------------------------------------------------------------------------------|
| Válido para IDEMU                                                                               | de 19 84 este Centilicado es P<br>hibición del Aniculo 115 del Deci<br>Padres: LUIS ANTONIO   | Que en el REGISTRO CIVIL DE N<br>53463 se encue<br>de Sexo <u>MASCULINO</u> na                                                                                                   |                                                                                              |
| A DIC 1993<br>SI. VALE.<br>EDGAR MARTINEZ MARTINEZ<br>Notario Unico del Cirgulo-de Rionegro (s) | LENA PRUEBA DEL ESTADO CIVIL.<br>reto Ley 1260 de 1970. Exento de ti<br>HE RNANDEZ LUCILA     | IL DE NACIMIENTOS que se lleva en esta Notaria, correspon<br>se encuentra inscrita la Partida de <u>JUAN JOSE HERN</u><br>MO nacido (a) en rionegro, Santander, Colombia, el dia | REPUBLICA DE COLOMBIA - DEPARTAM<br>El Suscrito Notario Unico<br>Rionegro ( S.<br>CERTIFICA: |
| TINEZ<br>Dinegro (s)                                                                            | Los demás datos se omiten por expresa pro-<br>mbre y papel sellado Ley 2a. de 1976.<br>PITA · | diente al Serial 15594<br>ANDEZ PITTA                                                                                                                                            | - DEPARTAMENTO DE SANTANDER<br>lo Unico del Círculo de<br>egro ( S. )<br>ITIFICA:            |
|                                                                                                 | 6, pro-                                                                                       | Junio                                                                                                                                                                            | J                                                                                            |